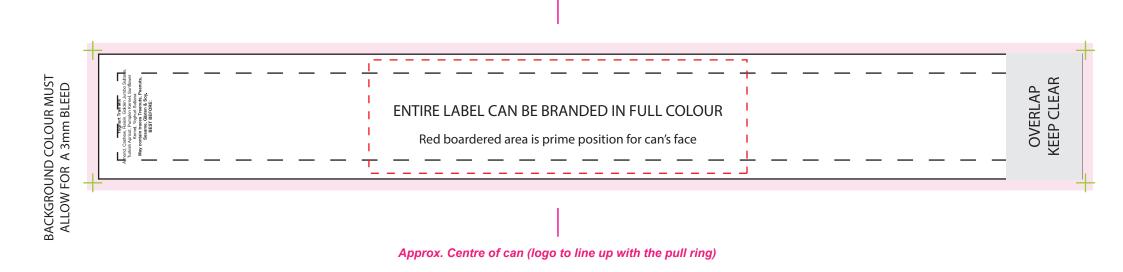

NOTES: 100% Safe Print Area 250mmW x 23mmH

Please note: Labels are printed digitally, please provide PMS colours if a close match is crucial and please inform us of this when ordering. If PMS colours are not provided we will print directly from the file and resulting print will be taken as correct. Not all PMS colours can be matched.

Exact PMS colour match is NOT guaranteed. It is highly recommended that editable linework is provided, without this we cannot be held responsible for colour discrepancies

Label Size 260mmW x 33mmH

When artwork is printed, there can be movement of up to 3mm

Bleed: 3mm (266mmW x 39mmH)

Image Impression Only NOT to Scale

## Product Code : CC045JSML

Description : Small Pull Can with Yoghurt Trail Mix 50g

Order# :

Company Name

Contact

Label Size : 260mmW x 33mmH

Print Colour : Customer must provide PMS Colour print guide

Quantity